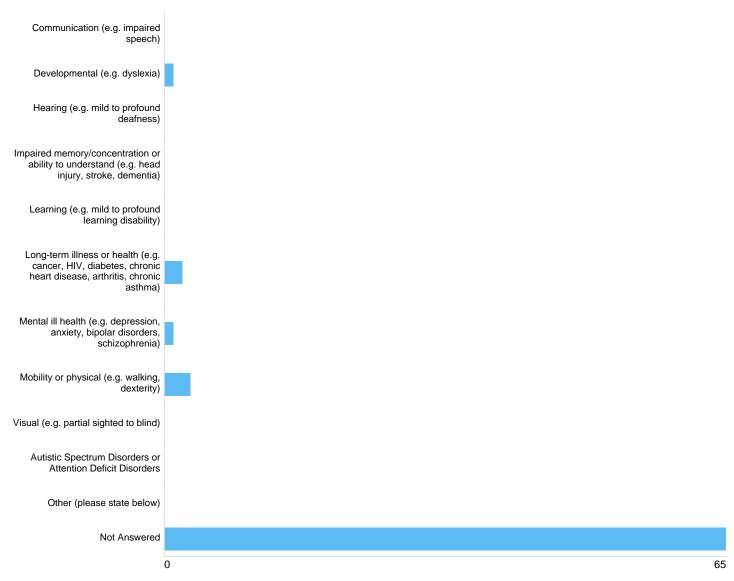

#### Disability detail

| Option                                                                                                     | Total | Percent |
|------------------------------------------------------------------------------------------------------------|-------|---------|
| Communication (e.g. impaired speech)                                                                       | 0     | 0.00%   |
| Developmental (e.g. dyslexia)                                                                              | 1     | 1.45%   |
| Hearing (e.g. mild to profound deafness)                                                                   | 0     | 0.00%   |
| Impaired memory/concentration or ability to understand (e.g. head injury, stroke, dementia)                | 0     | 0.00%   |
| Learning (e.g. mild to profound learning disability)                                                       | 0     | 0.00%   |
| Long-term illness or health (e.g. cancer, HIV, diabetes, chronic heart disease, arthritis, chronic asthma) | 2     | 2.90%   |
| Mental ill health (e.g. depression, anxiety, bipolar disorders, schizophrenia)                             | 1     | 1.45%   |
| Mobility or physical (e.g. walking, dexterity)                                                             | 3     | 4.35%   |
| Visual (e.g. partial sighted to blind)                                                                     | 0     | 0.00%   |
| Autistic Spectrum Disorders or Attention Deficit Disorders                                                 | 0     | 0.00%   |
| Other (please state below)                                                                                 | 0     | 0.00%   |
| Not Answered                                                                                               | 65    | 94.20%  |