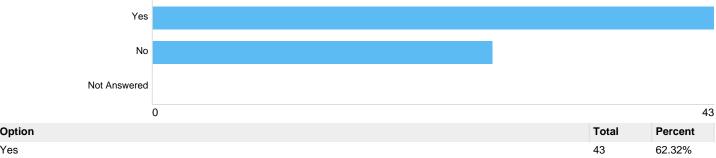

#### Question 1: Are you a licensed Sheffield Driver of a Hackney Carriage or Private Hire vehicle?

Are you a licensed Sheffield Driver of a Hackney Carriage or Private Hire vehicle?

| Option       | Total | Percent |
|--------------|-------|---------|
| Yes          | 43    | 62.32%  |
| No           | 26    | 37.68%  |
| Not Answered | 0     | 0.00%   |