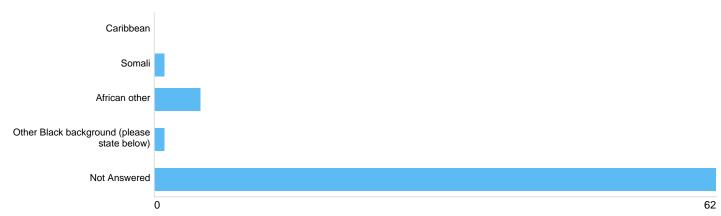

#### Black or Black British

| Option                                      | Total | Percent |
|---------------------------------------------|-------|---------|
| Caribbean                                   | 0     | 0.00%   |
| Somali                                      | 1     | 1.45%   |
| African other                               | 5     | 7.25%   |
| Other Black background (please state below) | 1     | 1.45%   |
| Not Answered                                | 62    | 89.86%  |

#### Black or Black British other

There was 1 response to this part of the question.