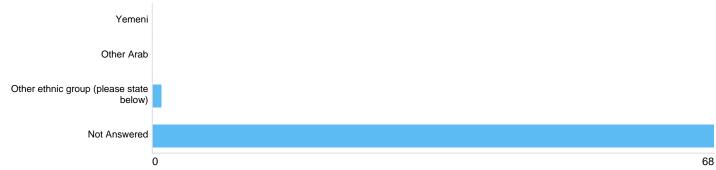

#### Other ethnic group

| Option                                  | Total | Percent |
|-----------------------------------------|-------|---------|
| Yemeni                                  | 0     | 0.00%   |
| Other Arab                              | 0     | 0.00%   |
| Other ethnic group (please state below) | 1     | 1.45%   |
| Not Answered                            | 68    | 98.55%  |

#### Other ethnic group

There was 1 response to this part of the question.