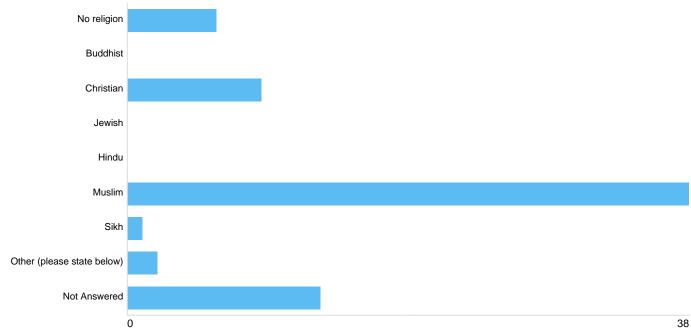

#### Question 12: Religion/Belief

#### Religion/belief

| Option                     | Total | Percent |
|----------------------------|-------|---------|
| No religion                | 6     | 8.70%   |
| Buddhist                   | 0     | 0.00%   |
| Christian                  | 9     | 13.04%  |
| Jewish                     | 0     | 0.00%   |
| Hindu                      | 0     | 0.00%   |
| Muslim                     | 38    | 55.07%  |
| Sikh                       | 1     | 1.45%   |
| Other (please state below) | 2     | 2.90%   |
| Not Answered               | 13    | 18.84%  |