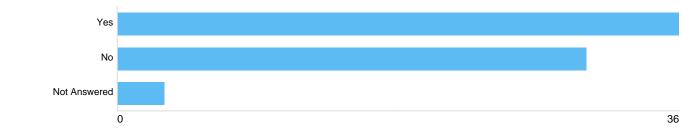

#### Is the policy easy to understand?

| Option       | Total | Percent |
|--------------|-------|---------|
| Yes          | 36    | 52.17%  |
| No           | 30    | 43.48%  |
| Not Answered | 3     | 4.35%   |