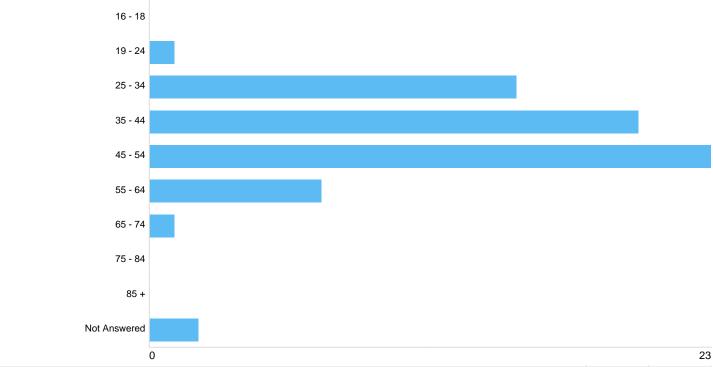

### Question 7: Age

#### Age

| Option       | Total | Percent |
|--------------|-------|---------|
| 16 - 18      | 0     | 0.00%   |
| 19 - 24      | 1     | 1.45%   |
| 25 - 34      | 15    | 21.74%  |
| 35 - 44      | 20    | 28.99%  |
| 45 - 54      | 23    | 33.33%  |
| 55 - 64      | 7     | 10.14%  |
| 65 - 74      | 1     | 1.45%   |
| 75 - 84      | 0     | 0.00%   |
| 85 +         | 0     | 0.00%   |
| Not Answered | 2     | 2.90%   |