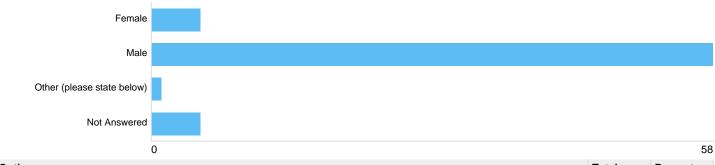

#### **Question 9: Sex**

#### Sex

| Option                     | Total | Percent |
|----------------------------|-------|---------|
| Female                     | 5     | 7.25%   |
| Male                       | 58    | 84.06%  |
| Other (please state below) | 1     | 1.45%   |
| Not Answered               | 5     | 7.25%   |

#### Sex other

There was 1 response to this part of the question.