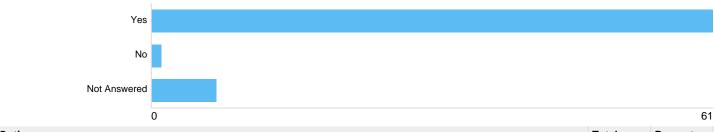

#### Gender Identity

| Option       | Total | Percent |
|--------------|-------|---------|
| Yes          | 61    | 88.41%  |
| No           | 1     | 1.45%   |
| Not Answered | 7     | 10.14%  |