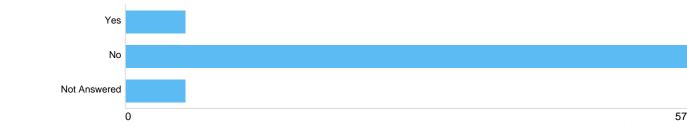

#### disability

| Option       | Total | Percent |
|--------------|-------|---------|
| Yes          | 6     | 8.70%   |
| No           | 57    | 82.61%  |
| Not Answered | 6     | 8.70%   |