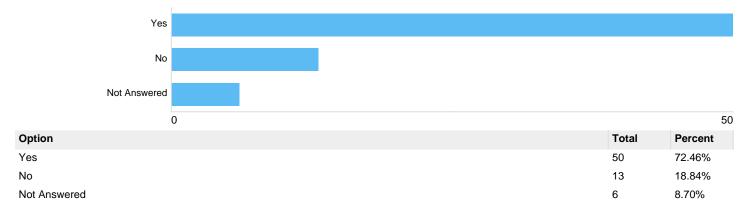

Does the policy document provide you with the information required to understand the purpose of the policy: • Provide individuals with a clear, consistent basis for submitting applications • Provide a clear, consistent basis for determining licence applications • Support the wider strategic aims of the City Council, especially those related to the environment and clean air

| ·            |       | 00      |
|--------------|-------|---------|
| Option       | Total | Percent |
| Yes          | 36    | 52.17%  |
| No           | 28    | 40.58%  |
| Not Answered | 5     | 7.25%   |