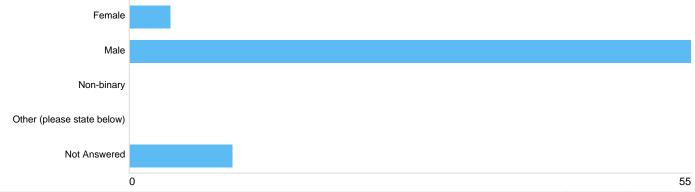

#### How do you identify?

| Option                     | Total | Percent |
|----------------------------|-------|---------|
| Female                     | 4     | 5.80%   |
| Male                       | 55    | 79.71%  |
| Non-binary                 | 0     | 0.00%   |
| Other (please state below) | 0     | 0.00%   |
| Not Answered               | 10    | 14.49%  |