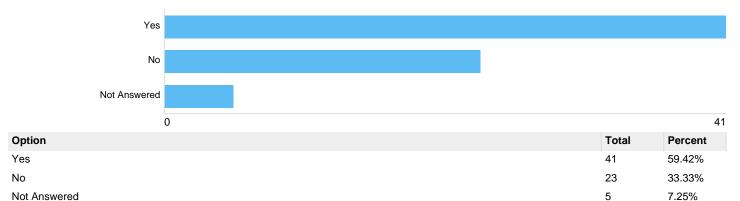

#### Question 5: Are there any changes that you think would improve the policy?

Are there any changes that you think would improve the policy?

If yes, please provide comments, making it clear which section you are referring to.

There were 41 responses to this part of the question.

Question 6: If you have any further comments on the policy, please tell us below.

If you have any further comments on the policy, please tell us below.