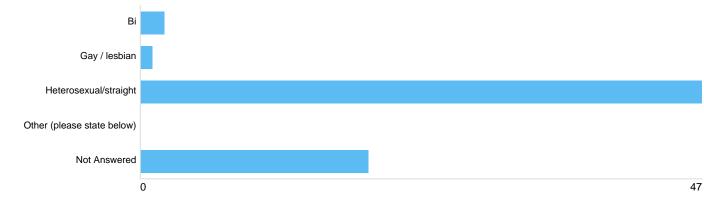

#### **Question 13: Sexual orientation**

#### Sexual orientation

| Option                     | Total | Percent |
|----------------------------|-------|---------|
| Bi                         | 2     | 2.90%   |
| Gay / lesbian              | 1     | 1.45%   |
| Heterosexual/straight      | 47    | 68.12%  |
| Other (please state below) | 0     | 0.00%   |
| Not Answered               | 19    | 27.54%  |