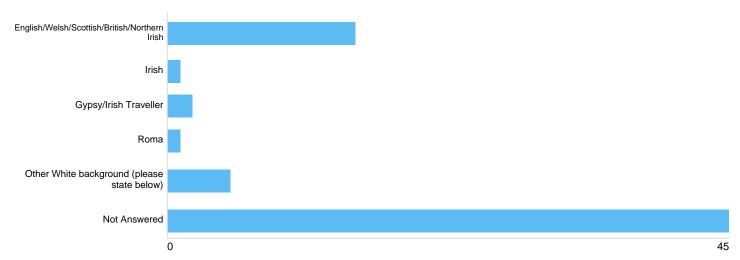

#### White

| Option                                        | Total | Percent |
|-----------------------------------------------|-------|---------|
| English/Welsh/Scottish/British/Northern Irish | 15    | 21.74%  |
| Irish                                         | 1     | 1.45%   |
| Gypsy/Irish Traveller                         | 2     | 2.90%   |
| Roma                                          | 1     | 1.45%   |
| Other White background (please state below)   | 5     | 7.25%   |
| Not Answered                                  | 45    | 65.22%  |

#### Other White background

There were  ${\bf 3}$  responses to this part of the question.