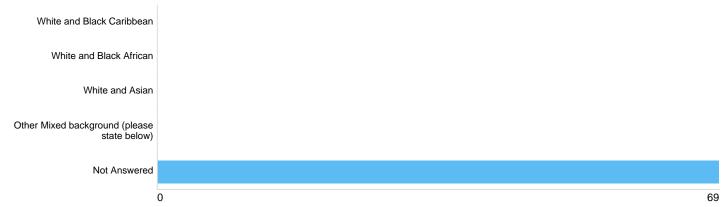

#### Mixed /multiple heritage

| Option                                      | Total | Percent |
|---------------------------------------------|-------|---------|
| White and Black Caribbean                   | 0     | 0.00%   |
| White and Black African                     | 0     | 0.00%   |
| White and Asian                             | 0     | 0.00%   |
| Other Mixed background (please state below) | 0     | 0.00%   |
| Not Answered                                | 69    | 100.00% |

#### Other mixed background

There were  ${\bf 0}$  responses to this part of the question.