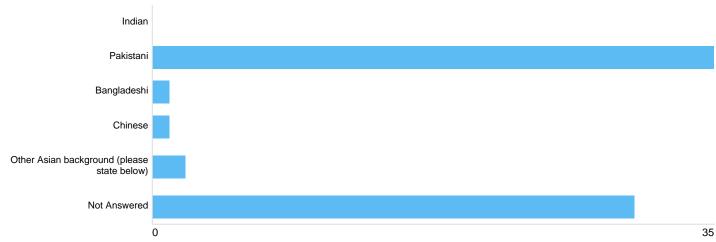

#### Asian or Asian British

| Option                                      | Total | Percent |
|---------------------------------------------|-------|---------|
| Indian                                      | 0     | 0.00%   |
| Pakistani                                   | 35    | 50.72%  |
| Bangladeshi                                 | 1     | 1.45%   |
| Chinese                                     | 1     | 1.45%   |
| Other Asian background (please state below) | 2     | 2.90%   |
| Not Answered                                | 30    | 43.48%  |

#### Other Asian background

There were 2 responses to this part of the question.